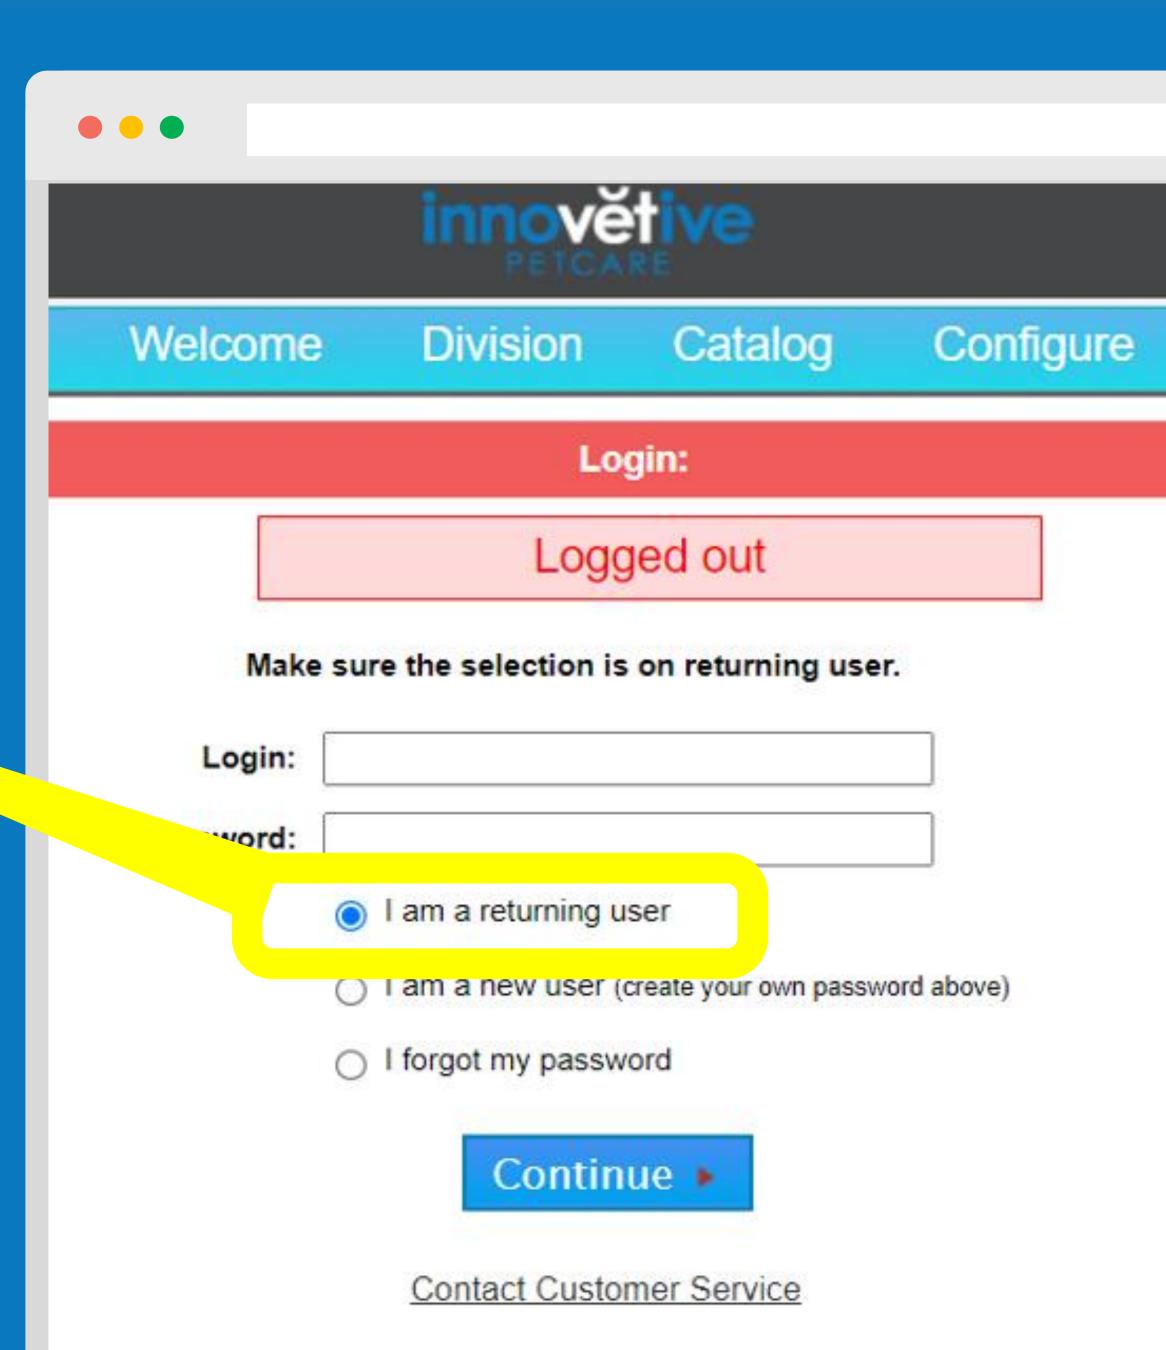

#### LOGGING IN:

Bookmark the order site link and How To

https://www.nationsprint.com/clients/innovet

Log In To Begin A New (Re)Order

Log In To Begin A New (Re)Order

ALWAYS Log In As "Returning User"

EVEN IF IT IS YOUR FIRST TIME!