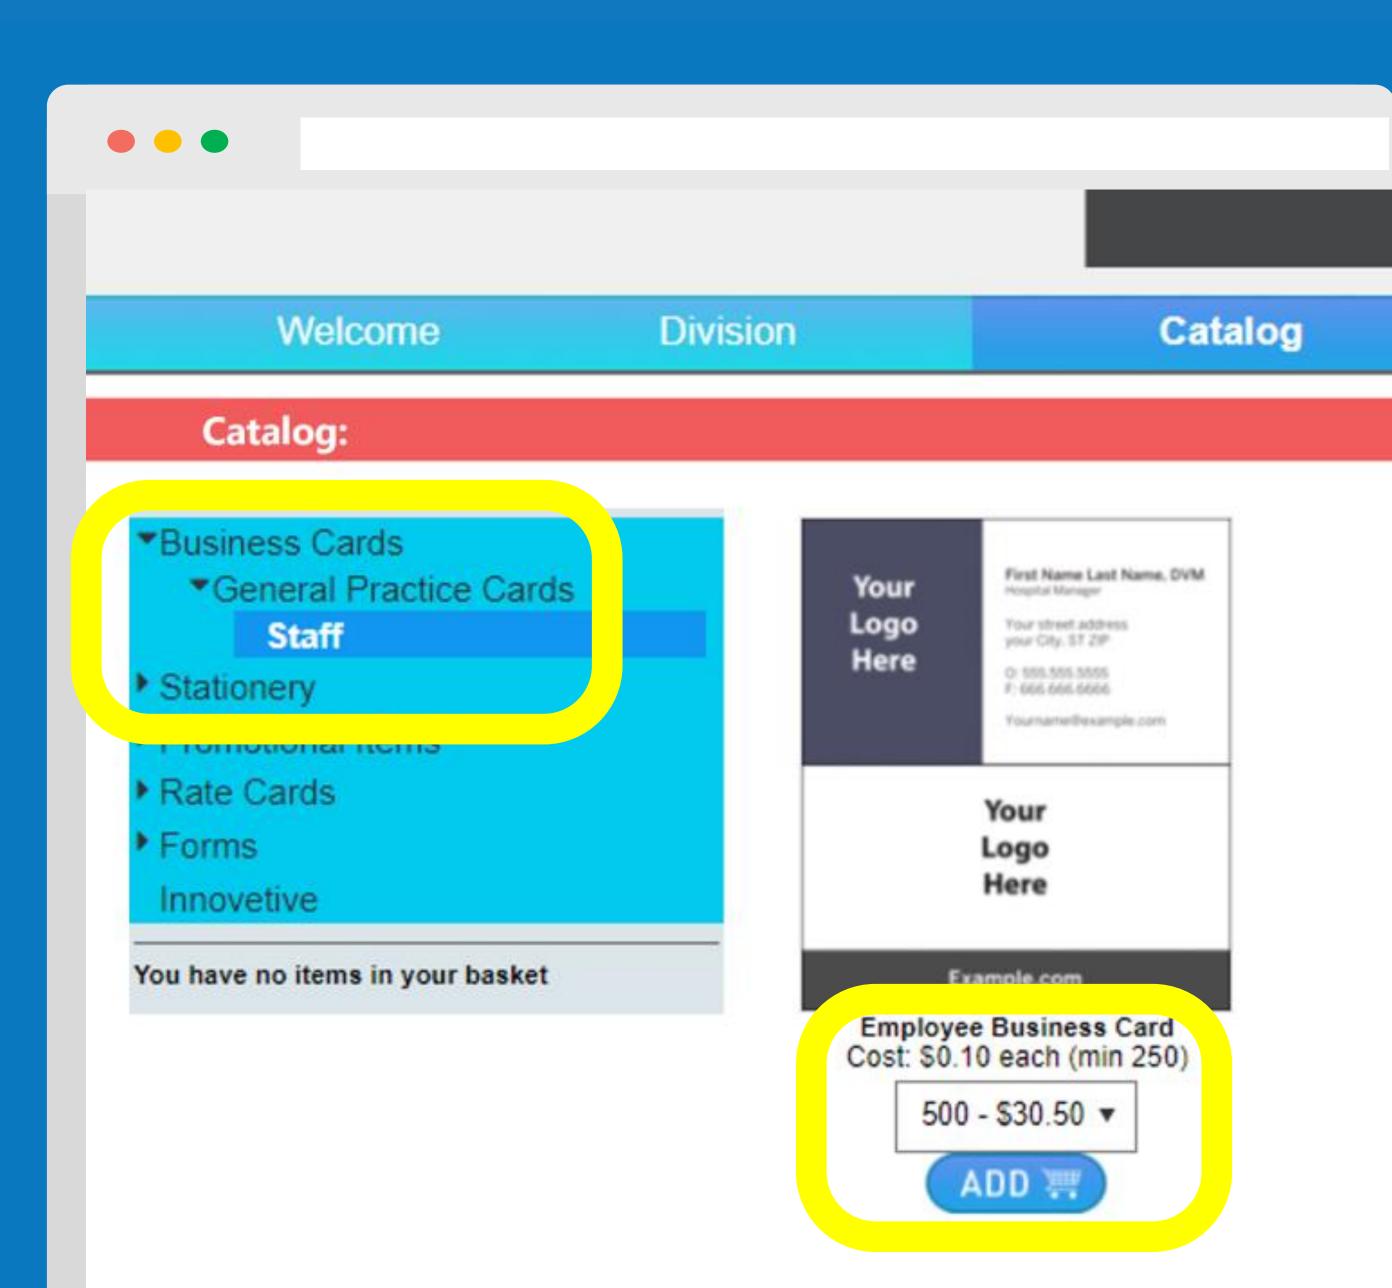

Log In To Begin A New (Re)Order

Log On As Returning User

**Start Shopping** 

- Log In To Begin A New (Re)Order
- Log On As Returning User
- Start Shopping
- Under Business Cards or Stationary Click "Add"

- Log In To Begin A New (Re)Order
- Log On As Returning User
- Start Shopping
- Under Business Cards or Stationary Click "Add"
- **Choose Backer Choice**

(Appointment Request or Logo)

**Enter Name/Title/Credentials** 