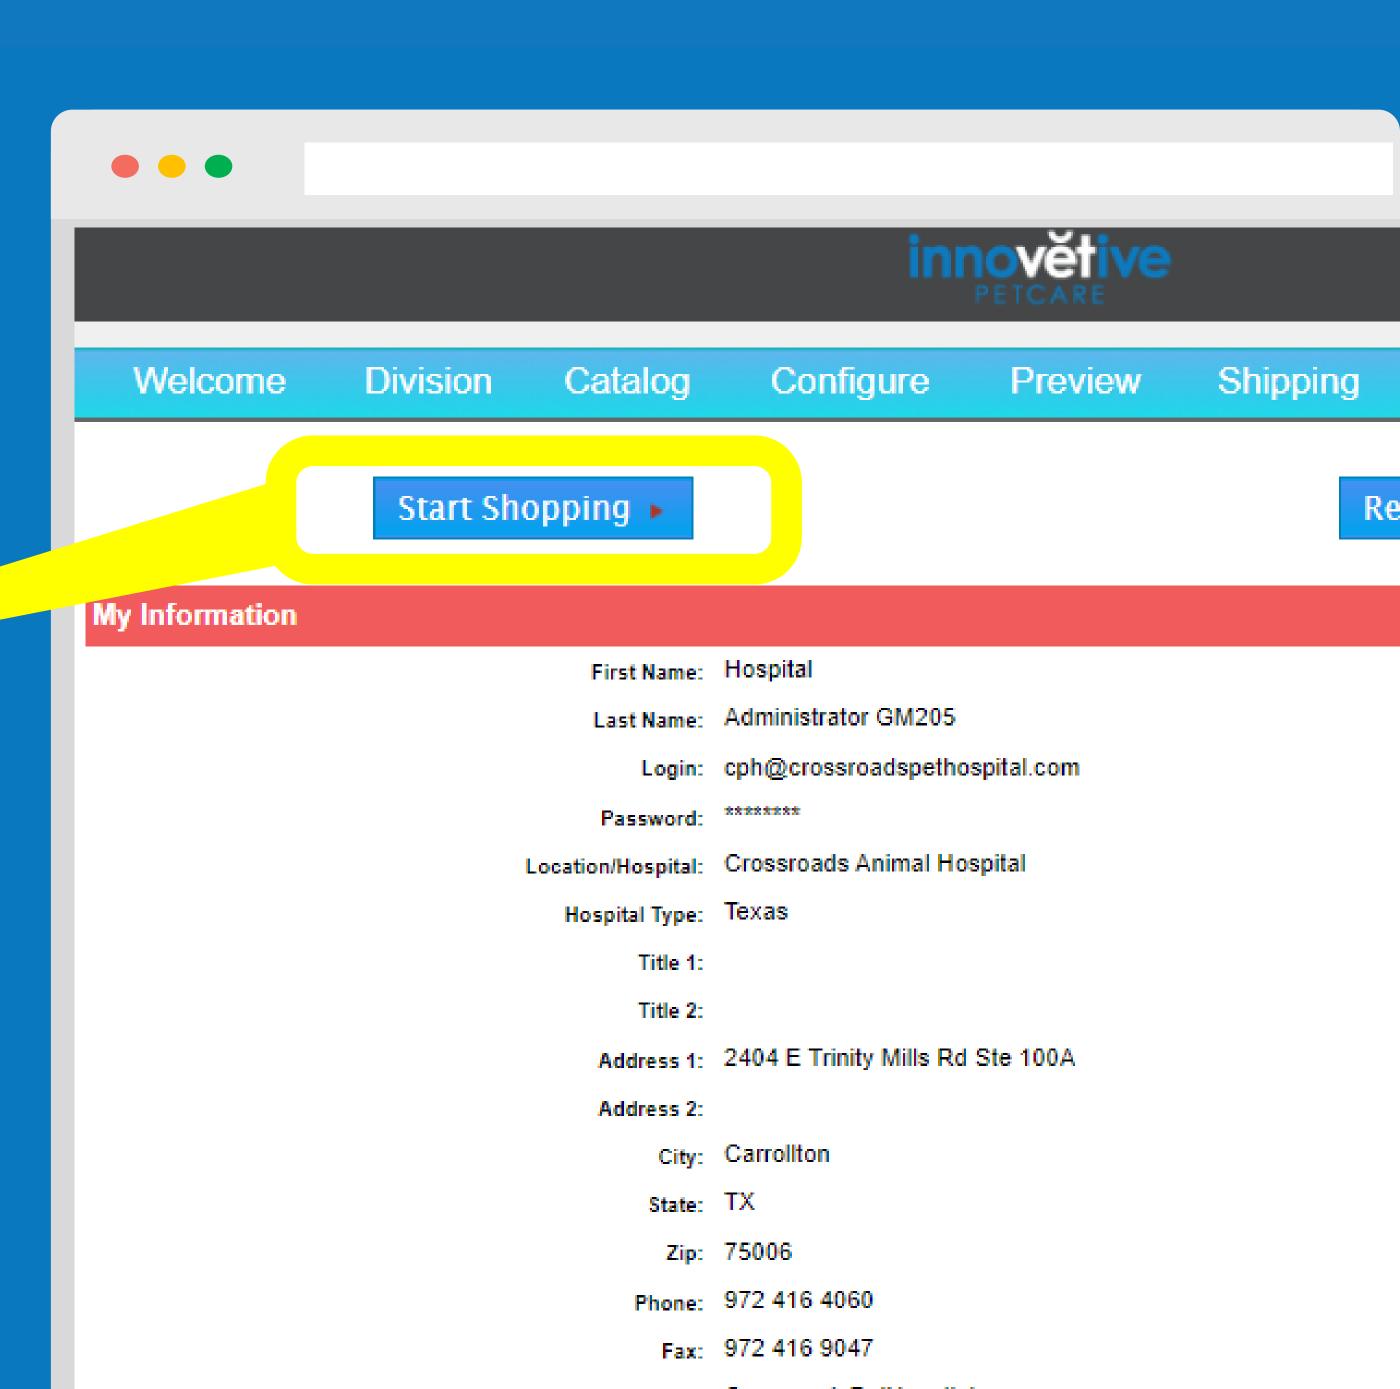

#### LOGGING IN:

Bookmark the order site link and How To

https://www.nationsprint.com/clients/innovet

Log In To Begin A New (Re)Order

Log In To Begin A New (Re)Order

ALWAYS Log In As "Returning User"

EVEN IF IT IS YOUR FIRST TIME!

Log In To Begin A New (Re)Order

Log On As Returning User

**Start Shopping** 

- Log In To Begin A New (Re)Order
- Log On As Returning User
- Start Shopping
- Under Business Cards or Stationary Click "Add"