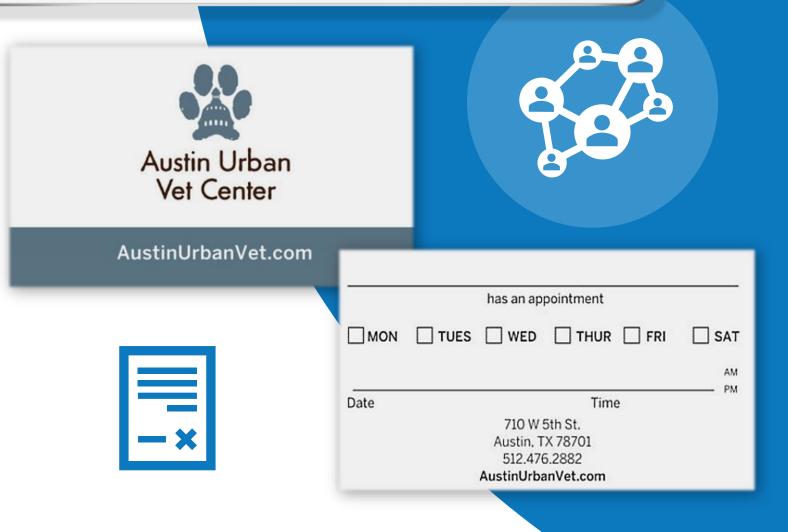

- Log In To Begin A New (Re)Order
- Log On As Returning User
- Start Shopping
- Under Business Cards or Stationary Click "Add"
- **Choose Backer Choice**

(Appointment Request or Logo)

**Enter Name/Title/Credentials** 

- Log In To Begin A New (Re)Order
- Log On As Returning User
- Start Shopping
- Under Business Cards or Stationary Click "Add"
- Choose Backer Choice
  (Appointment Request or Logo)

  Enter Name/Title/Credentials
- **CHECKOUT**