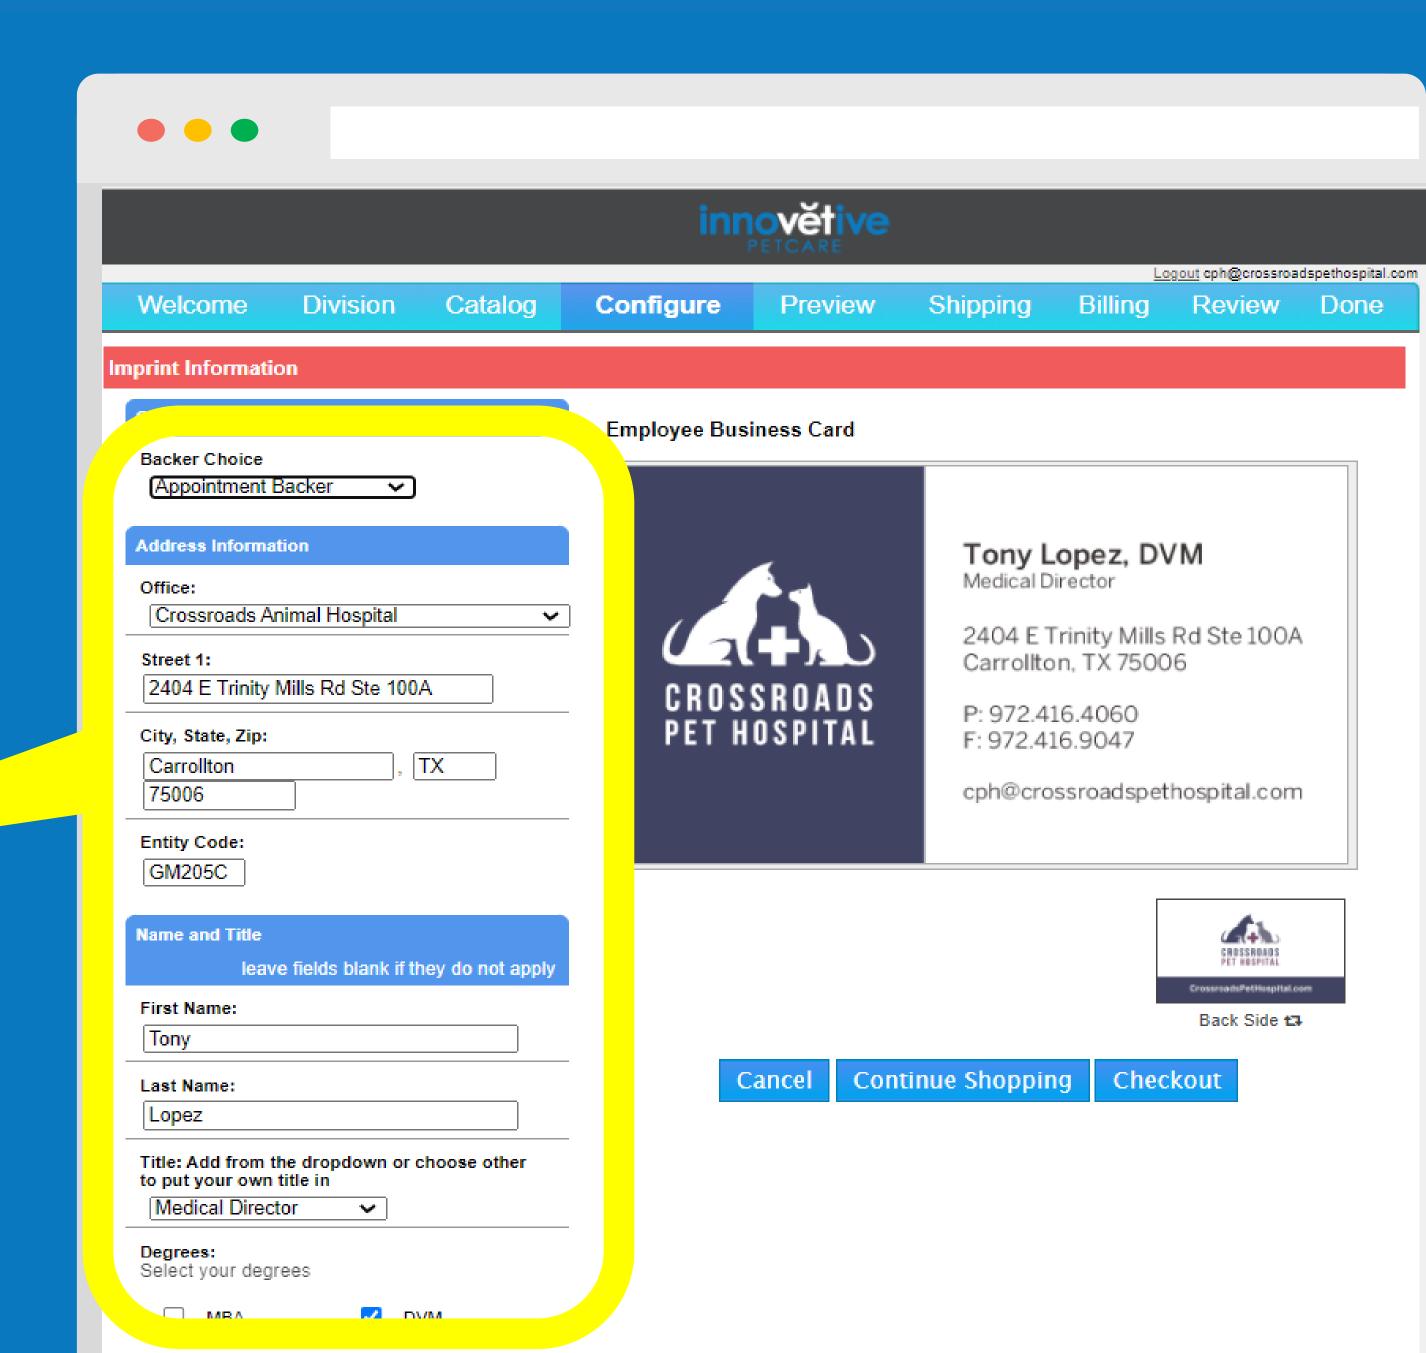

- Log In To Begin A New (Re)Order
- Log On As Returning User
- Start Shopping
- Under Business Cards or Stationary Click "Add"
- **Choose Backer Choice**

(Appointment Request or Logo)

**Enter Name/Title/Credentials** 

- Log In To Begin A New (Re)Order
- Log On As Returning User
- Start Shopping
- Under Business Cards or Stationary Click "Add"
- Choose Backer Choice
  (Appointment Request or Logo)

  Enter Name/Title/Credentials
- **CHECKOUT**