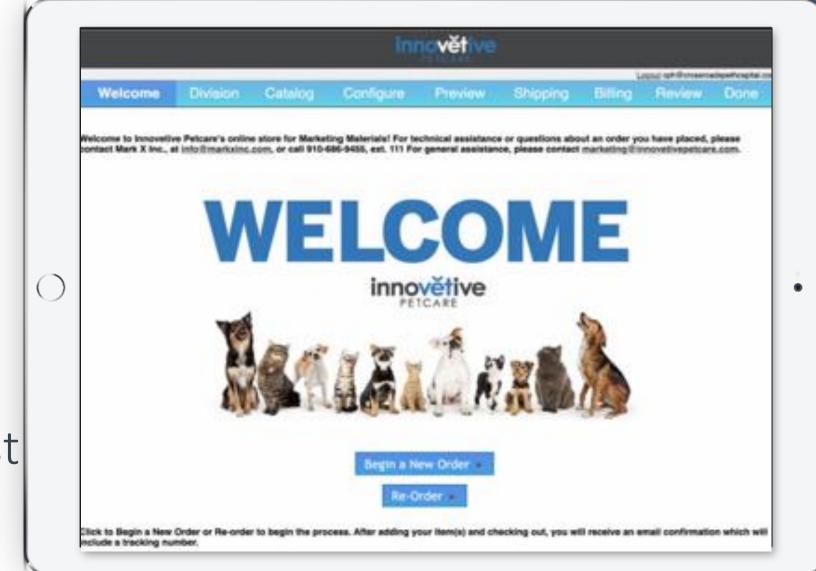

#### LOGGING IN:

Bookmark the order site link and How To

https://www.nationsprint.com/clients/innovet

Log In To Begin A New (Re)Order

Log In To Begin A New (Re)Order

ALWAYS Log In As "Returning User"

EVEN IF IT IS YOUR FIRST TIME!

Log In To Begin A New (Re)Order

Log On As Returning User

**Start Shopping** 

- Log In To Begin A New (Re)Order
- Log On As Returning User
- Start Shopping
- Under Business Cards or Stationary Click "Add"