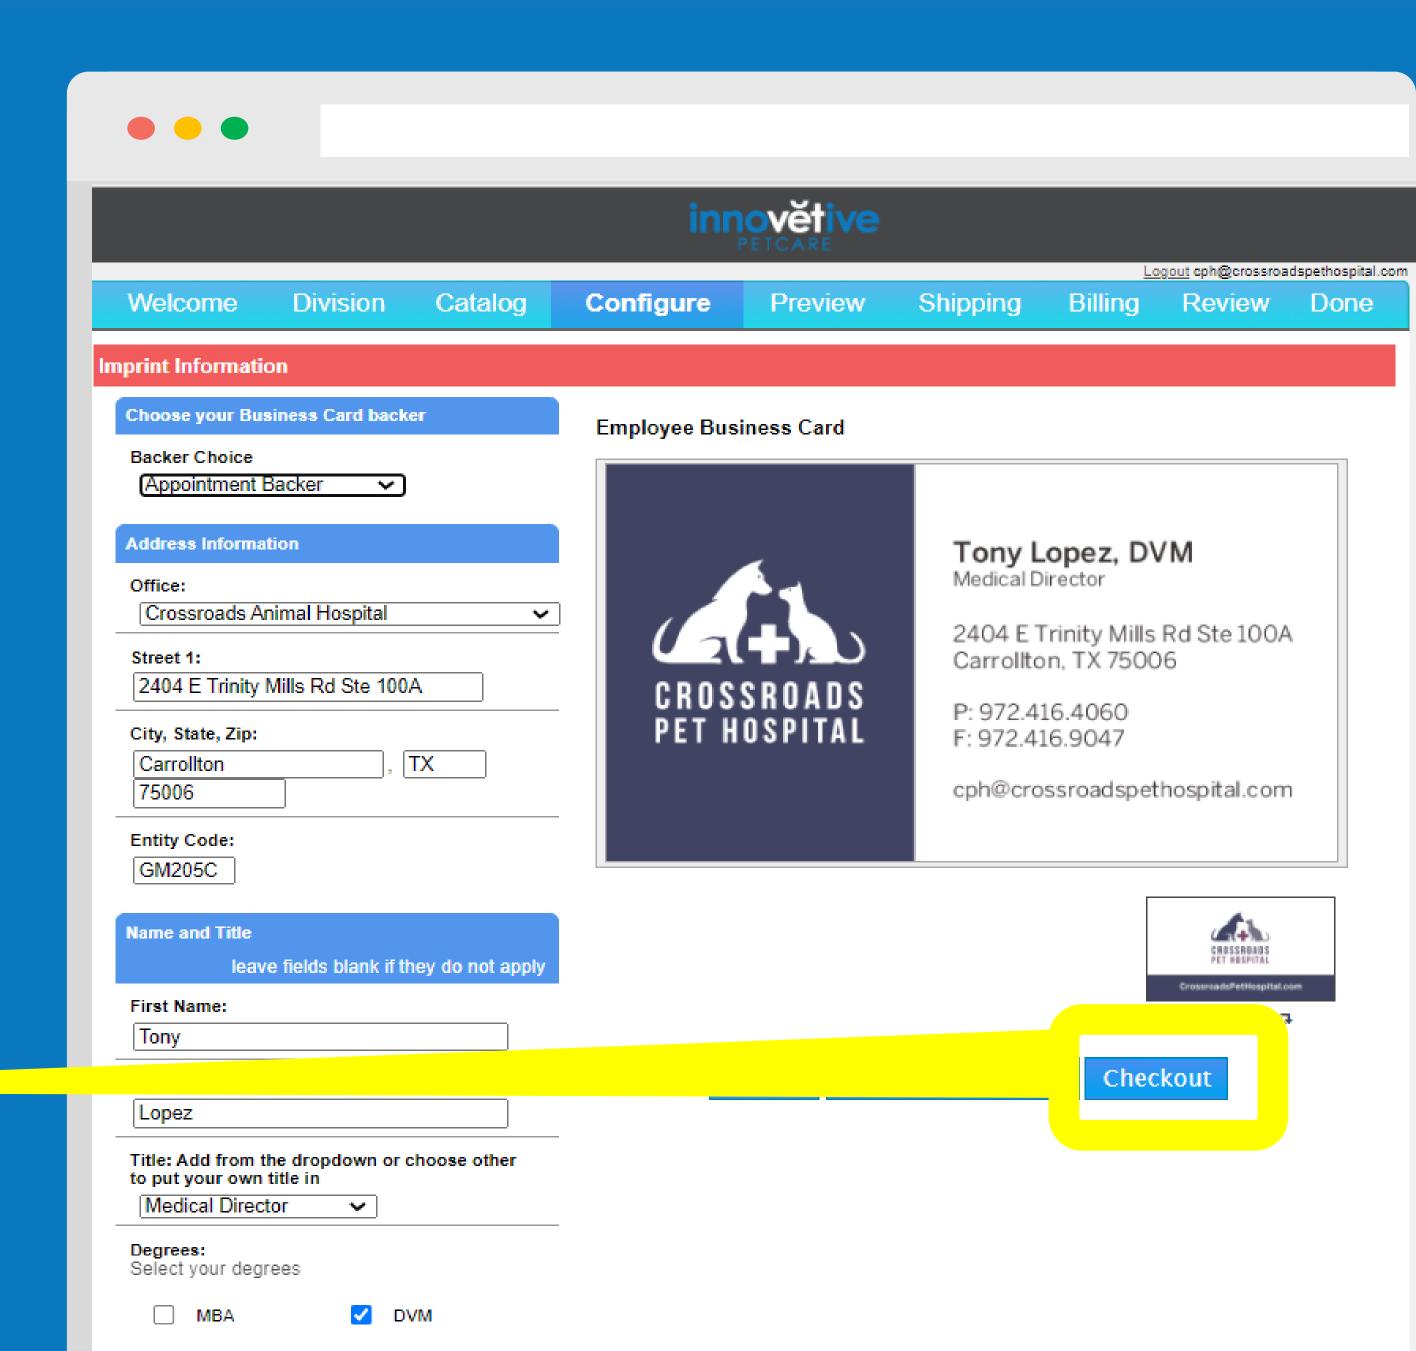

- Log In To Begin A New (Re)Order
- Log On As Returning User
- Start Shopping
- Under Business Cards or Stationary Click "Add"
- Choose Backer Choice
  (Appointment Request or Logo)

  Enter Name/Title/Credentials
- **CHECKOUT**

#### COMPLETE ORDER

Add More Products

- 0
- Proof Requester Information
- 0
- Confirm Contact Phone #
- 0
- Confirm Ship To
- Sh Sh

Click "Complete Order" and Receive A Confirmation To Clinic Email

Innovetive Petcare
marketing@innovetivepetcare.com
Innovetivepetcare.com