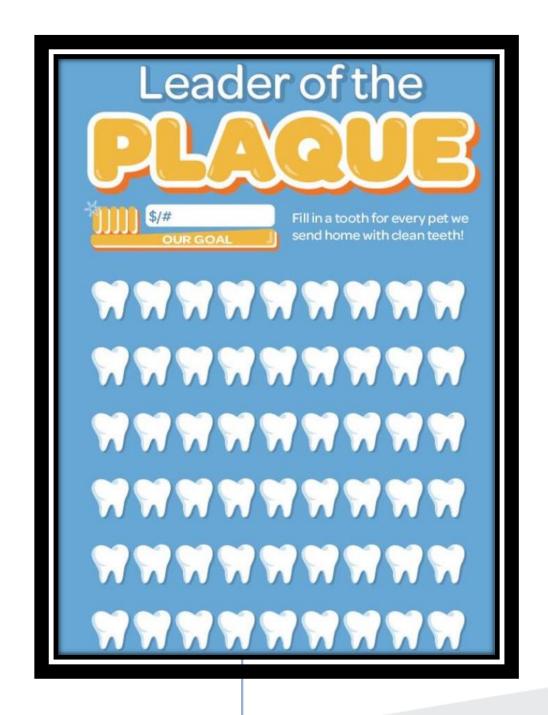

## **DENTAL IN-CLINIC TRACKER POSTER\***

**Available By** Request

MRFs must be submitted by Jan 3rd

## Print

- Place bagstuffers in bags, on counters and exam rooms
- Bring bagstuffers to any local events or neighboring businesses (Hint: Like-minded businesses)
- Request "At-Home Oral Care" Rack Cards
- Want to create a clinic contest? Request a Printed Dental Tracker Poster
- Need promo items? Must submit an MRF at least 3-4 weeks in advance to Feb 1
- Get fun markers and pens for employees to track Pet Dentals in Feb for prizes
- Monitor your bookings, bandwidth, promos & new clients vs returning clients in your PIMS
- Share your campaign best practices with sister clinics on WorkPlace