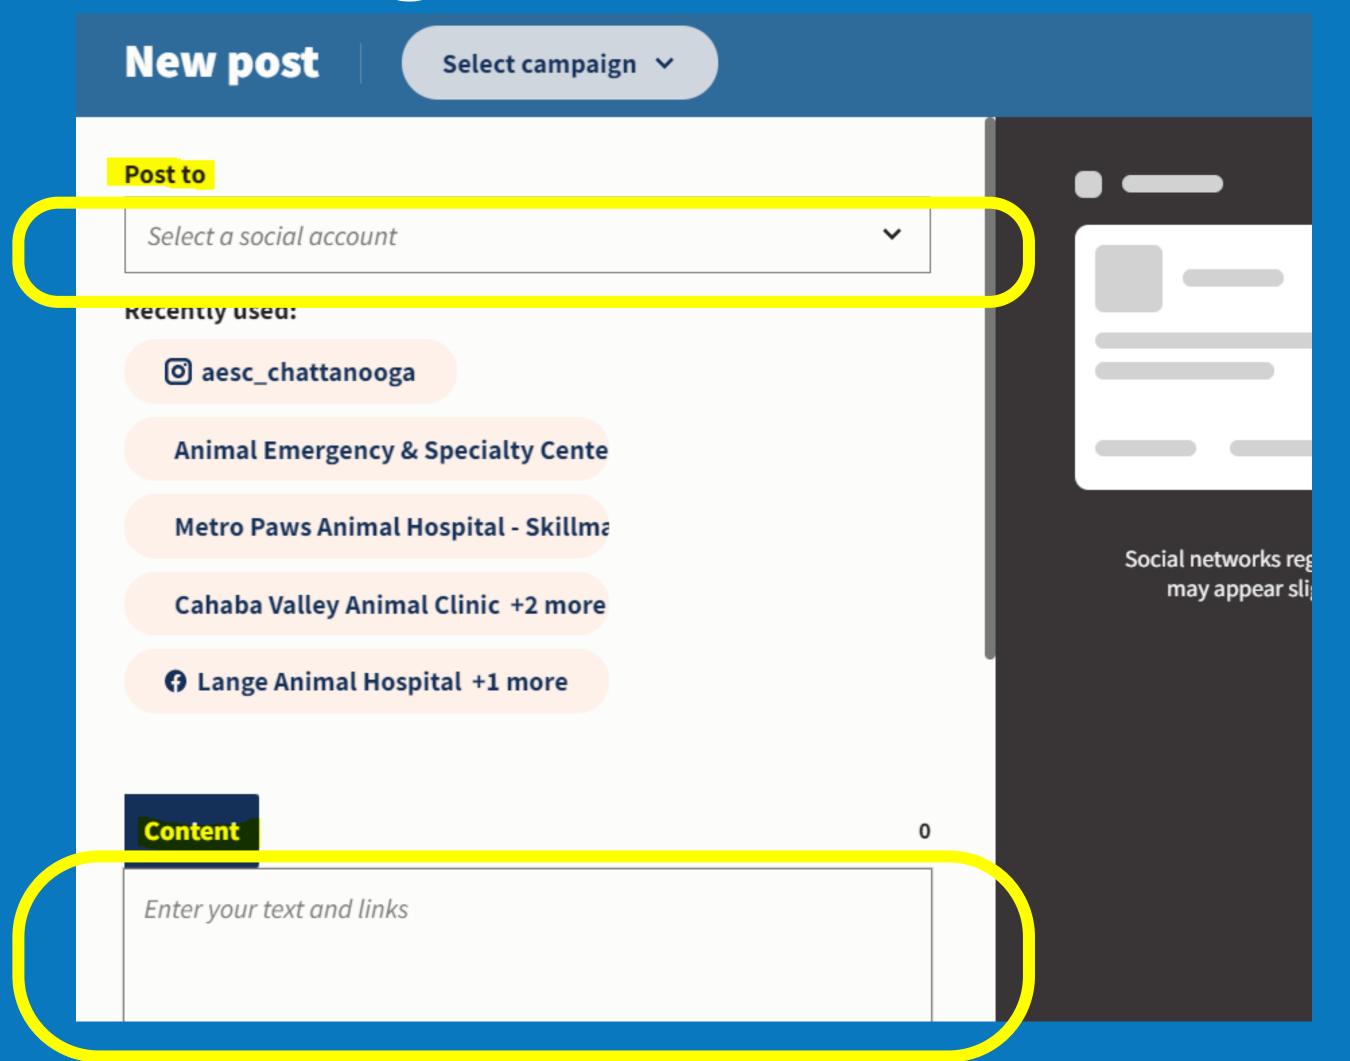

ê                | CVAC                                                       |
|                  | CPH                                                        |
|                  | AHL                                                        |
| ılı              | AMC                                                        |
|                  | SDCM                                                       |
|                  | VRHOH                                                      |
|                  | AESC-CH                                                    |
| •                | AESC-KX                                                    |
| <b>3</b>         | CTVC-LL                                                    |

CTVC-LK

# Hootsuite

## Getting Started









### Posting







### Posting







### Uploading Photos

Drag or Upload photos from computer or phone











#### Post Now...

#### -- OR --

#### Schedule Later









### View Your Schedule



### Frequency

# As a Marketer:







Post between 1 and 5 times a day

### As a Clinic:







3-5 times a week - **Great** 



1-2 times a week – **Thought Leader** 







### Content – "Show, Don't Tell!"

#### **Show because:**

- ✓ A picture is worth a thousand words
- ✓ A video is worth a thousand pictures and a million words
- **✓ We process visual information** more quickly and viscerally





#### Audience

Who is your audience? How can you reach them? What are your goals?

#### CHOOSING THE RIGHT SOCIAL MEDIA PLATFORM



## Pop Quiz – Best Social Media Lever?















Your First Auto-