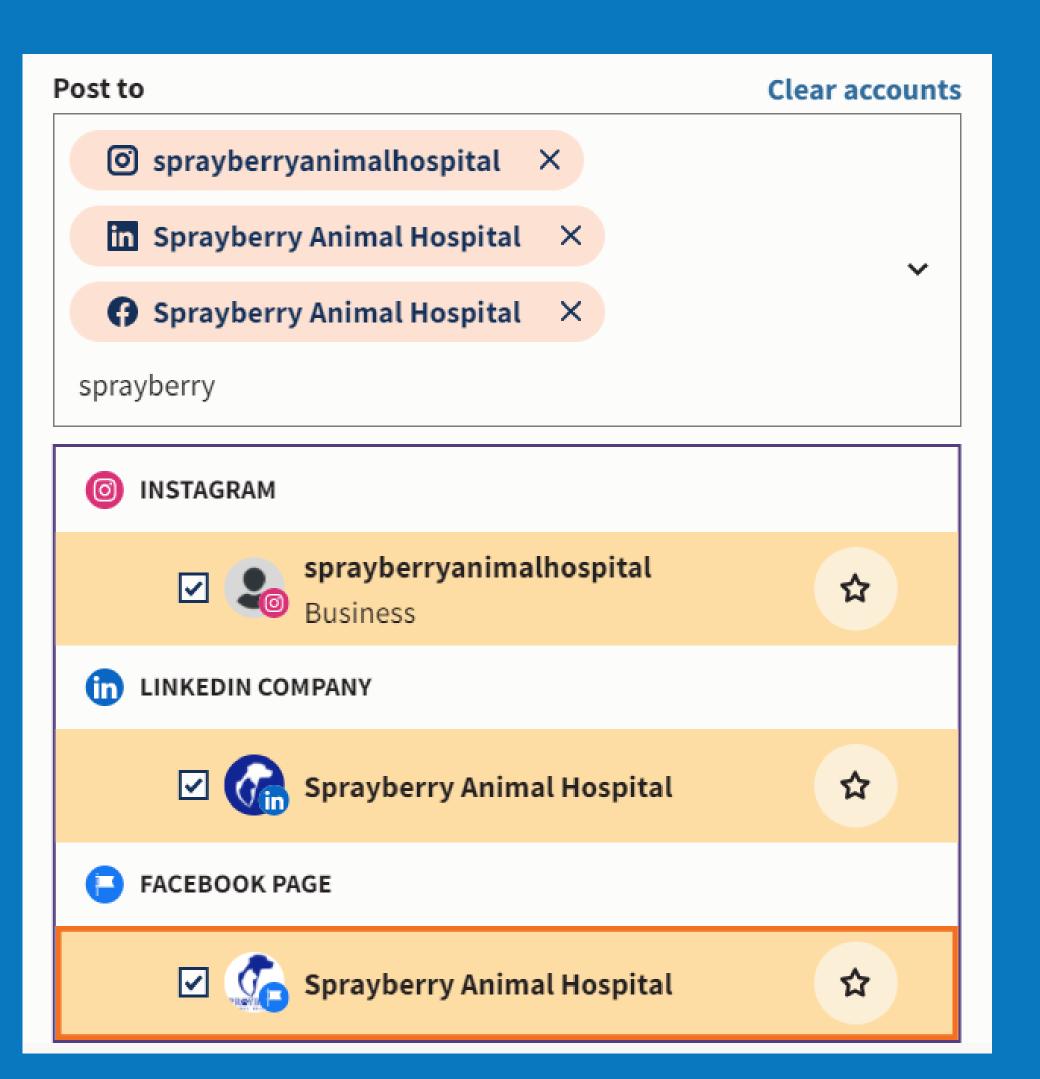

| CVAC                                                       |
|                  | CPH                                                        |
|                  | AHL                                                        |
| ılı              | AMC                                                        |
|                  | SDCM                                                       |
|                  | VRHOH                                                      |
|                  | AESC-CH                                                    |
| •                | AESC-KX                                                    |
| <b>3</b>         | CTVC-LL                                                    |

CTVC-LK

# Hootsuite

## Getting Started









### Posting







### Posting







### Uploading Photos

Drag or Upload photos from computer or phone











#### Post Now...

#### -- OR --

#### Schedule Later









### View Your Schedule



### Frequency

# As a Marketer:







Post between 1 and 5 times a day

### As a Clinic:







3-5 times a week - **Great** 



1-2 times a week – **Thought Leader** 







### Content – "Show, Don't Tell!"

#### **Show because:**

- ✓ A picture is worth a thousand words
- ✓ A video is worth a thousand pictures and a million words
- **✓ We process visual information** more quickly and viscerally





#### Audience

Who is your audience? How can you reach them? What are your goals?

#### CHOOSING THE RIGHT SOCIAL MEDIA PLATFORM



## Pop Quiz – Best Social Media Lever?















Your First Auto-Sh