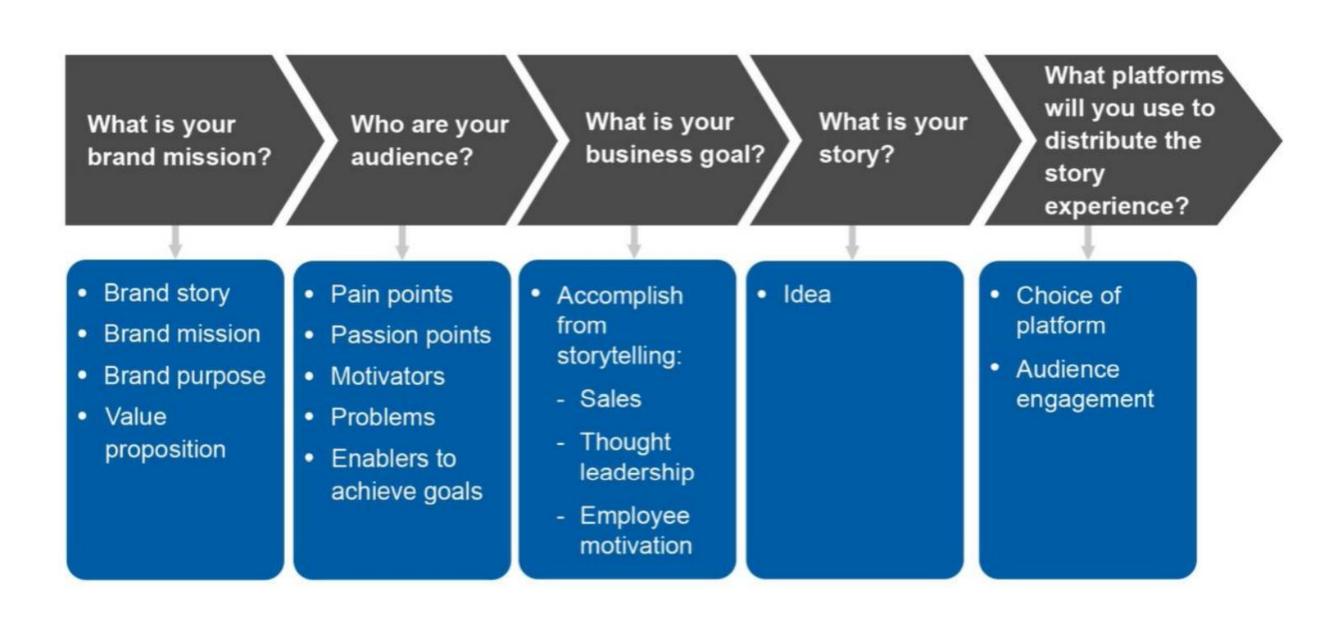

### Content – "Show, Don't Tell!"

#### Audience

Who is your audience? How can you reach them? What are your goals?

#### CHOOSING THE RIGHT SOCIAL MEDIA PLATFORM