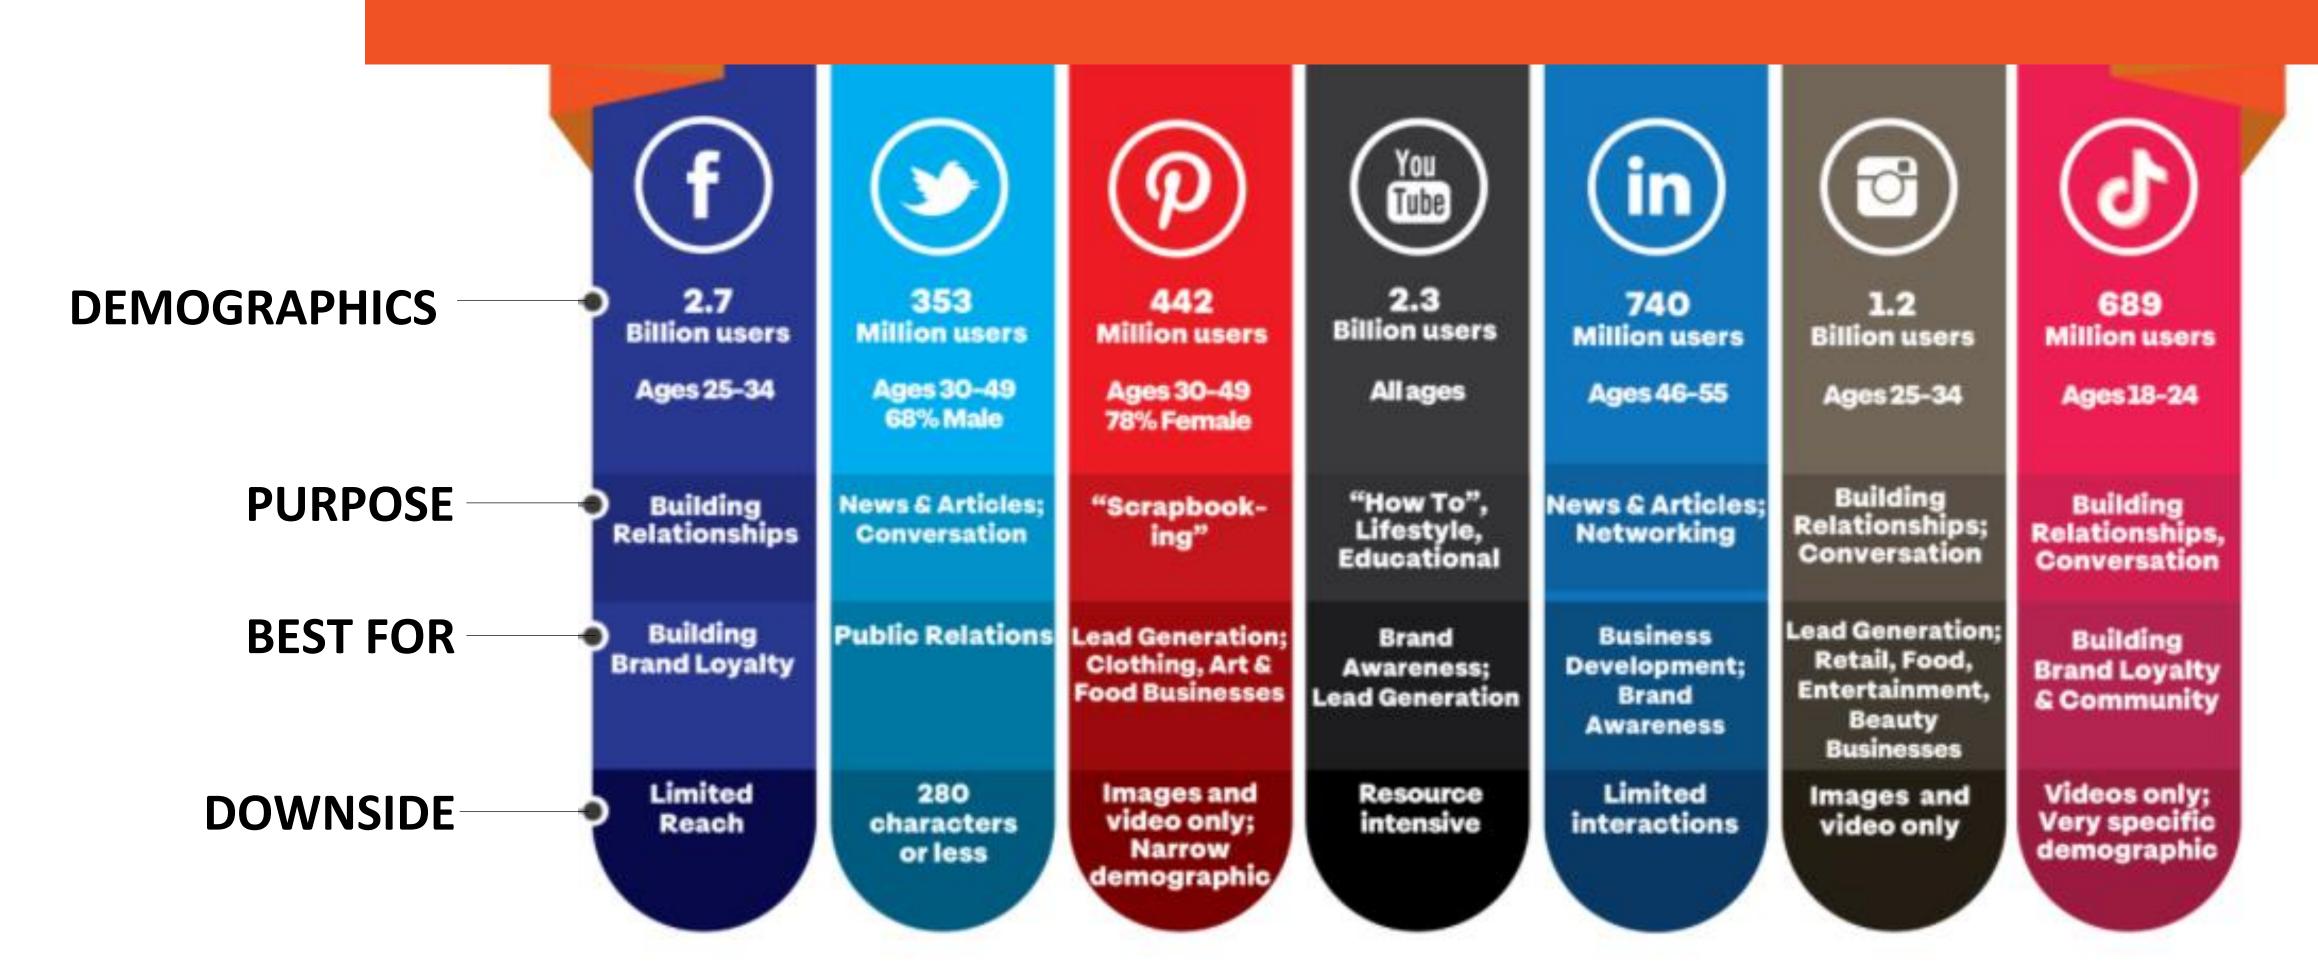

|

CTVC-LK

# Hootsuite

## Getting Started









### Posting







### Posting







### Uploading Photos

Drag or Upload photos from computer or phone











#### Post Now...

#### -- OR --

#### Schedule Later









### View Your Schedule



### Frequency

# As a Marketer:







Post between 1 and 5 times a day

### As a Clinic:







3-5 times a week - **Great** 



1-2 times a week – **Thought Leader** 







### Content – "Show, Don't Tell!"

#### **Show because:**

- ✓ A picture is worth a thousand words
- ✓ A video is worth a thousand pictures and a million words
- **✓ We process visual information** more quickly and viscerally





#### Audience

Who is your audience? How can you reach them? What are your goals?

#### CHOOSING THE RIGHT SOCIAL MEDIA PLATFORM



## Pop Quiz – Best Social Media Lever?















Your First Auto-Ship Order of Heartgard & NexGard

ORDER NOW!











### Next Steps for "Influencer" Status

- Use Hootsuite Scheduler
- Use LinkedIn Effectively
   Welcome New Team Members
   Share a "Day in the Life of"
   Recruit / Recognize
- Create a Content Calendar
   Holidays
   Happy Cat-urday
- Think as a Pet Owner
  - "Behind the Scenes"
  - "Surprise and Delight" (Boarding/Grooming)
- Use #Hashtags Appropriately
- Incorporate Video (YouTube/Reels)



Innovetive Petcare
marketing@innovetivepetcare.com
Innovetivepetcare.com

Follow Us on LinkedIn