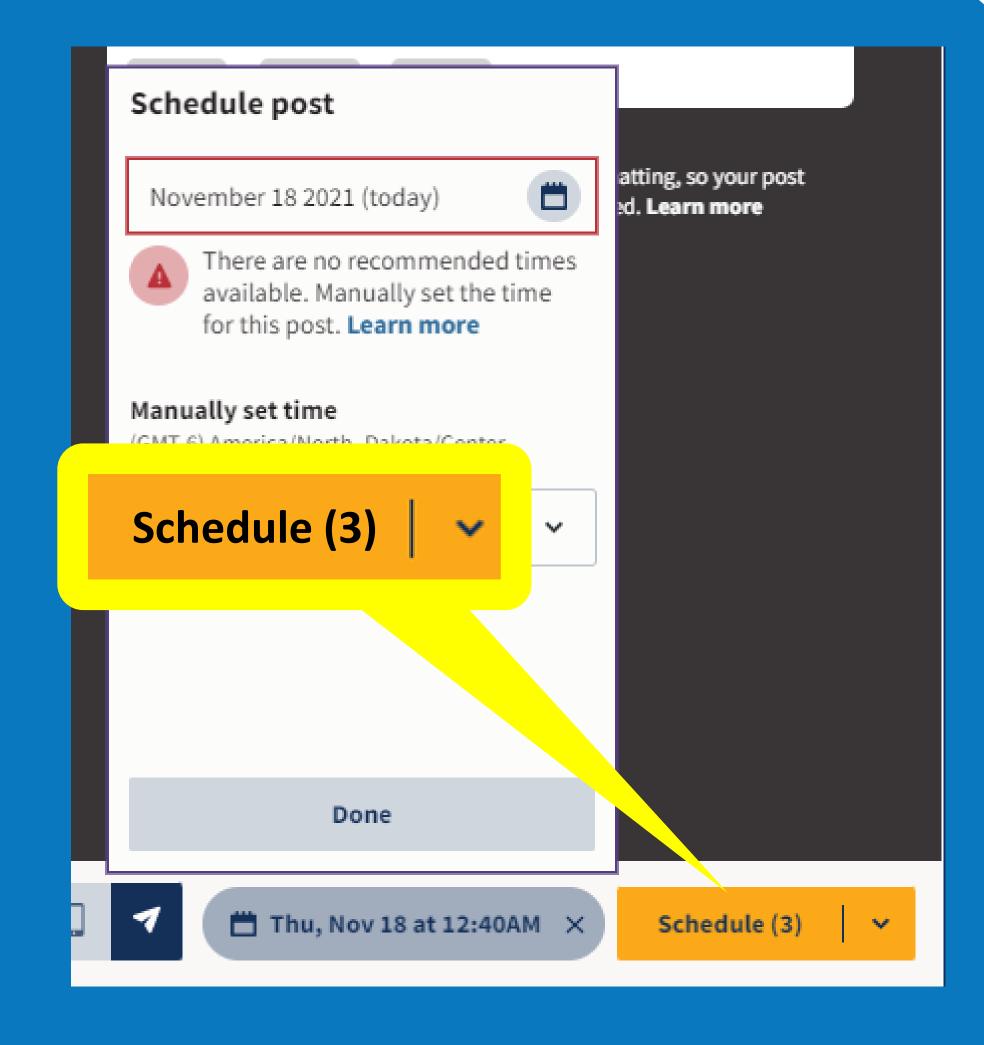

|                  | AHL                                                        |
| ılı              | AMC                                                        |
|                  | SDCM                                                       |
|                  | VRHOH                                                      |
|                  | AESC-CH                                                    |
| •                | AESC-KX                                                    |
| <b>3</b>         | CTVC-LL                                                    |

CTVC-LK

# Hootsuite

## Getting Started









### Posting







### Posting







### Uploading Photos

Drag or Upload photos from computer or phone











#### Post Now...

#### -- OR --

#### Schedule Later









### View Your Schedule



### Frequency

# As a Marketer:







Post between 1 and 5 times a day

### As a Clinic:







3-5 times a week - **Great** 



1-2 times a week – **Thought Leader** 







### Content – "Show, Don't Tell!"

#### **Show because:**

- ✓ A picture is worth a thousand words
- ✓ A video is worth a thousand pictures and a million words
- **✓ We process visual information** more quickly and viscerally





#### Audience

Who is your audience? How can you reach them? What are your goals?

#### CHOOSING THE RIGHT SOCIAL MEDIA PLATFORM



## Pop Quiz – Best Social Media Lever?















Your First Auto-Ship Order of Heartgard & NexGard

ORDER NOW!











### Next Steps for "Influencer" Status

- Use Hootsuite Scheduler
- Use LinkedIn Effectively
   Welcome