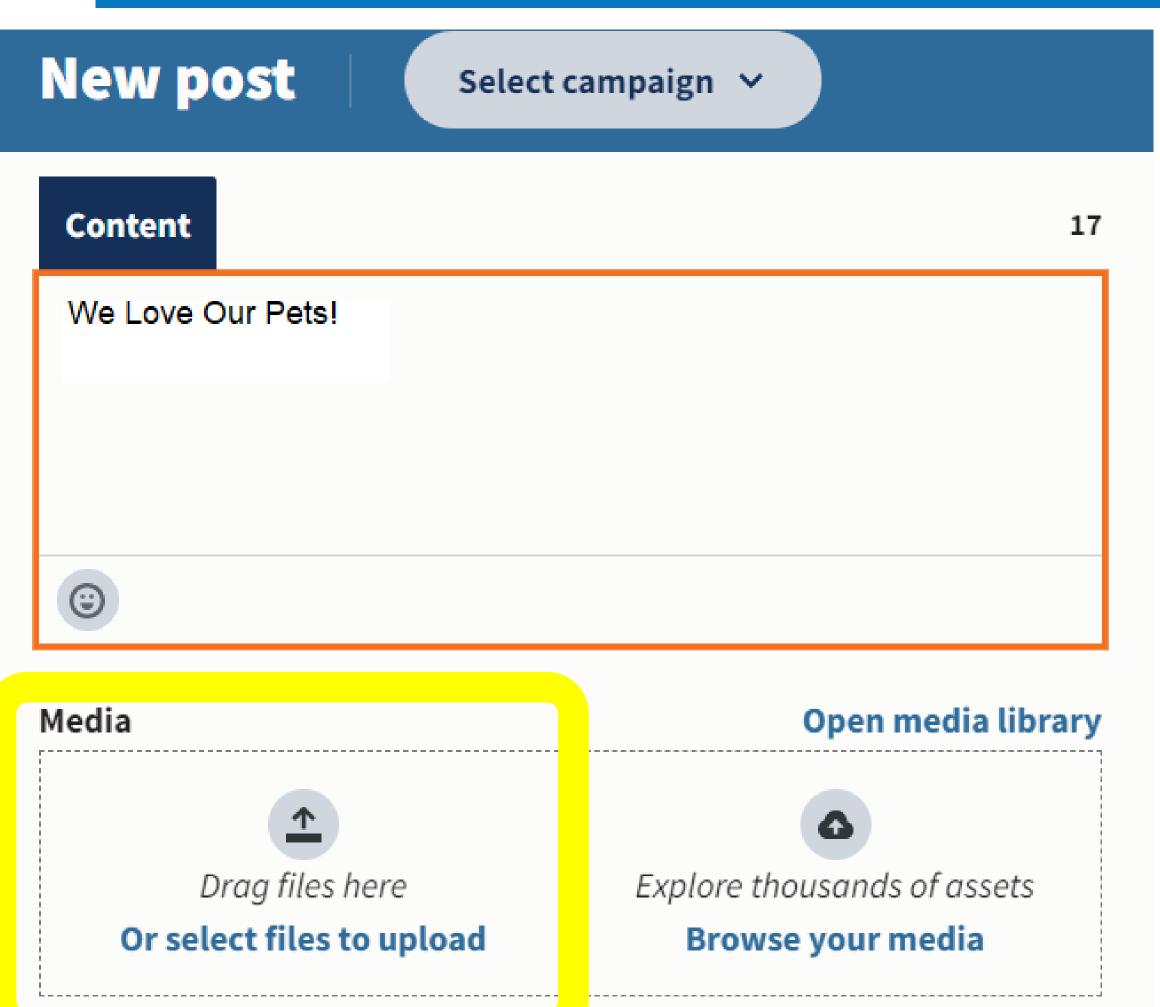

CPH                                                        |
|                  | AHL                                                        |
| ılı              | AMC                                                        |
|                  | SDCM                                                       |
|                  | VRHOH                                                      |
|                  | AESC-CH                                                    |
| •                | AESC-KX                                                    |
| <b>3</b>         | CTVC-LL                                                    |

CTVC-LK

# Hootsuite

## Getting Started









### Posting







### Posting







### Uploading Photos

Drag or Upload photos from computer or phone











#### Post Now...

#### -- OR --

#### Schedule Later









### View Your Schedule



### Frequency

# As a Marketer:







Post between 1 and 5 times a day

### As a Clinic:







3-5 times a week - **Great** 



1-2 times a week – **Thought Leader** 







### Content – "Show, Don't Tell!"

#### **Show because:**

- ✓ A picture is worth a thousand words
- ✓ A video is worth a thousand pictures and a million words
- **✓ We process visual information** more quickly and viscerally





#### Audience

Who is your audience? How can you reach them? What are your goals?

#### CHOOSING THE RIGHT SOCIAL MEDIA PLATFORM



## Pop Quiz – Best Social Media Lever?















Your First Auto-Ship Order of Heartgard & NexGard

ORDER NOW!











### Next Steps for "Influencer" Status

- Us