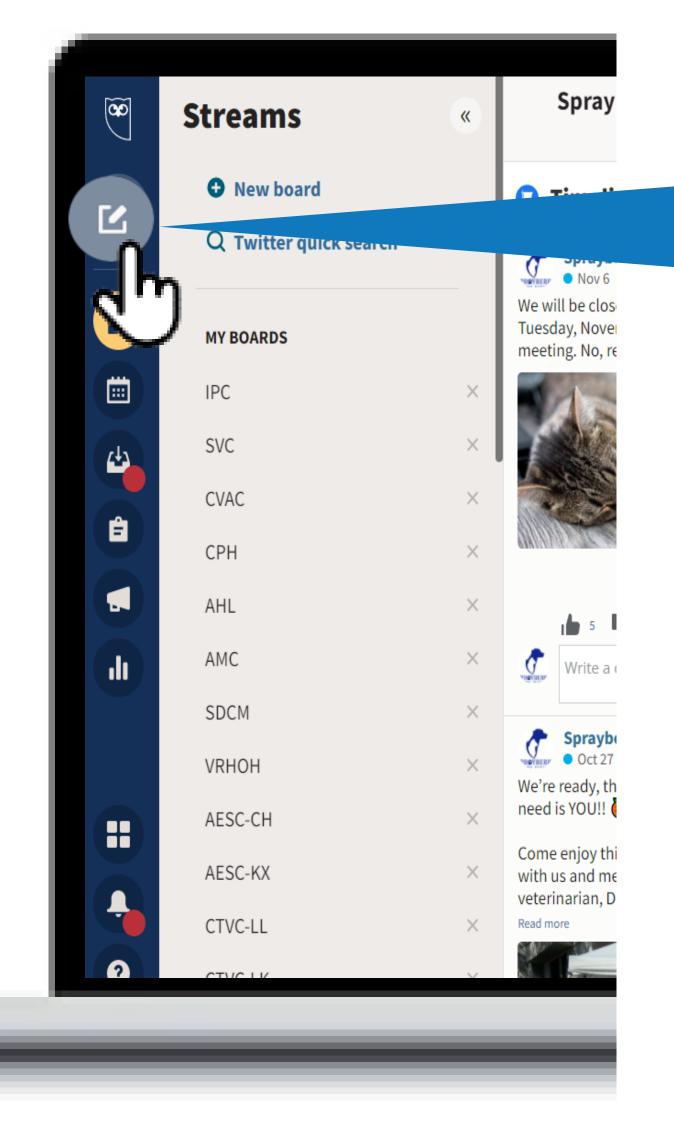

|
| ê                | CVAC                                                       |
|                  | CPH                                                        |
|                  | AHL                                                        |
| ılı              | AMC                                                        |
|                  | SDCM                                                       |
|                  | VRHOH                                                      |
|                  | AESC-CH                                                    |
| •                | AESC-KX                                                    |
| <b>3</b>         | CTVC-LL                                                    |

CTVC-LK

# Hootsuite

## Getting Started









### Posting







### Posting







### Uploading Photos

Drag or Upload photos from computer or phone











#### Post Now...

#### -- OR --

#### Schedule Later









### View Your Schedule



### Frequency

# As a Marketer:







Post between 1 and 5 times a day

### As a Clinic:







3-5 times a week - **Great** 



1-2 times a week – **Thought Leader** 







### Content – "Show, Don't Tell!"

#### **Show because:**

- ✓ A picture is worth a thousand words
- ✓ A video is worth a thousand pictures and a million words
- **✓ We process visual information** more quickly and viscerally





#### Audience

Who is your audience? How can you reach them? What are your goals?

#### CHOOSING THE RIGHT SOCIAL MEDIA PLATFORM



## Pop Quiz – Best Social Media Lever?