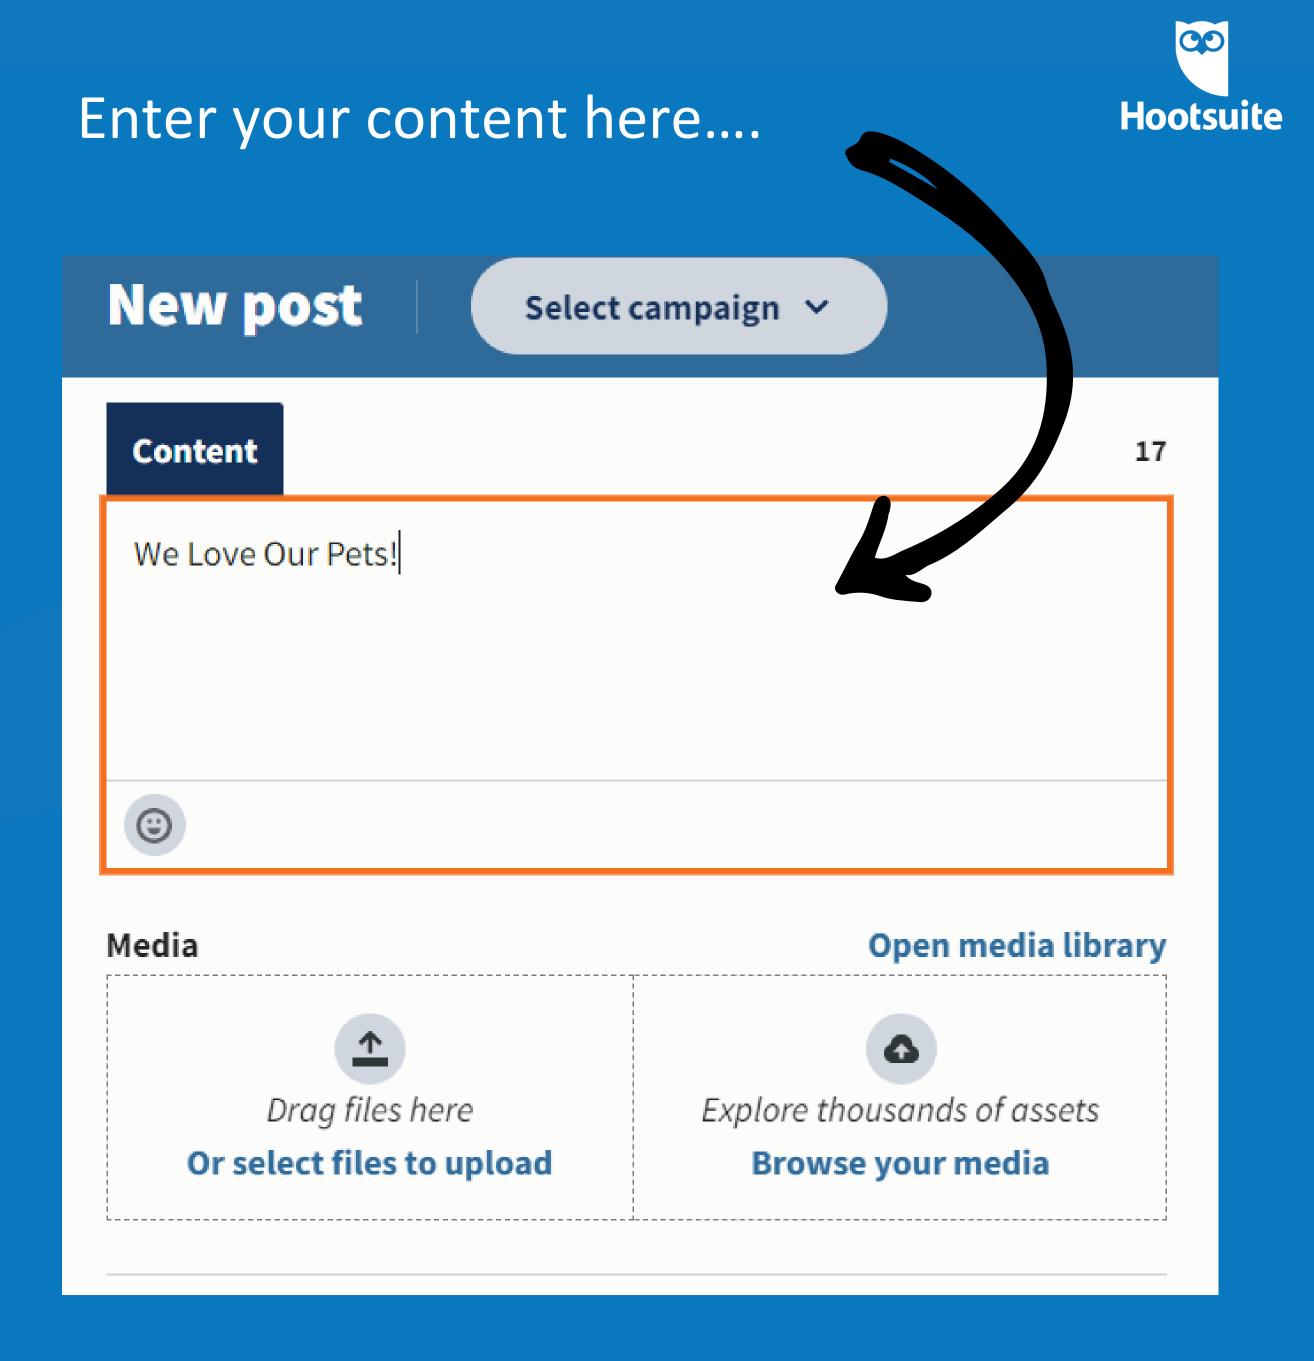

AC                                                       |
|                  | CPH                                                        |
|                  | AHL                                                        |
| ılı              | AMC                                                        |
|                  | SDCM                                                       |
|                  | VRHOH                                                      |
|                  | AESC-CH                                                    |
| •                | AESC-KX                                                    |
| <b>3</b>         | CTVC-LL                                                    |

CTVC-LK

# Hootsuite

## Getting Started









### Posting







### Posting







### Uploading Photos

Drag or Upload photos from computer or phone











#### Post Now...

#### -- OR --

#### Schedule Later









### View Your Schedule



### Frequency

# As a Marketer:







Post between 1 and 5 times a day

### As a Clinic:







3-5 times a week - **Great** 



1-2 times a week – **Thought Leader** 







### Content – "Show, Don't Tell!"

#### **Show because:**

- ✓ A picture is worth a thousand words
- ✓ A video is worth a thousand pictures and a million words
- **✓ We process visual information** more quickly and viscerally





#### Audience

Who is your audience? How can you reach them? What are your goals?

#### CHOOSING THE RIGHT SOCIAL MEDIA PLATFORM



## Pop Quiz – Best Social Media Lever?















Your First Auto-Ship Order of Heartga