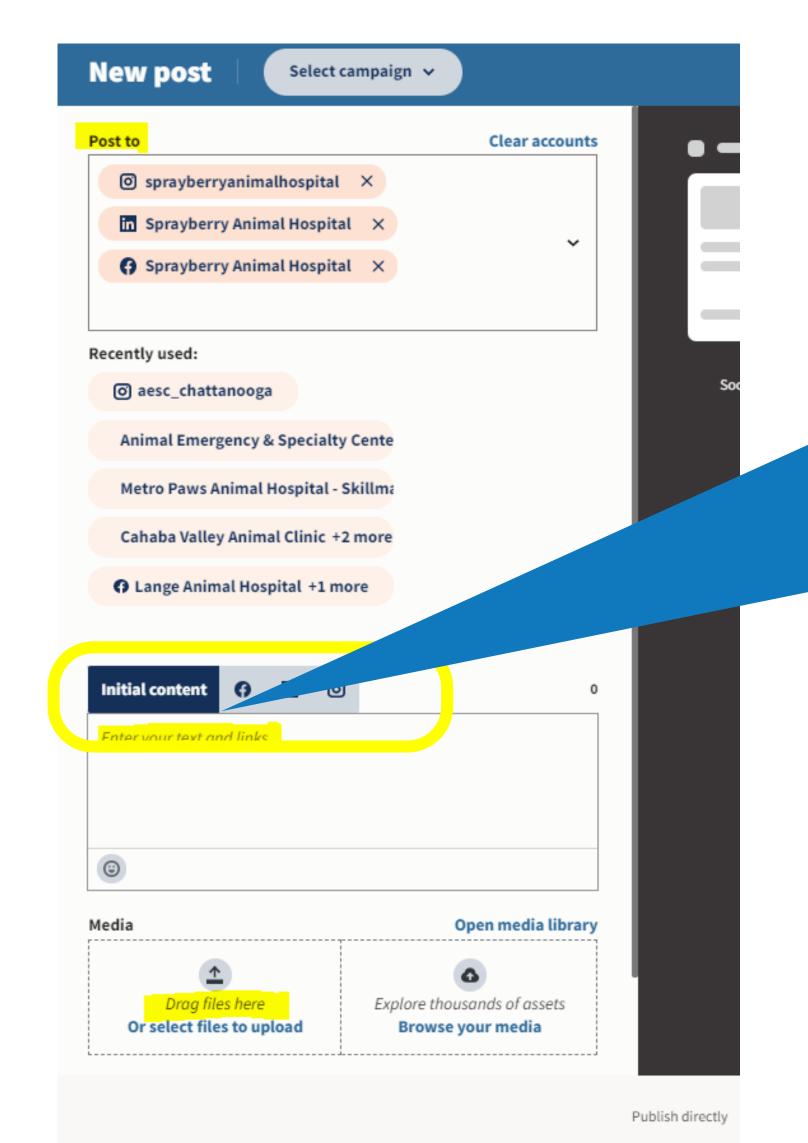

CVAC                                                       |
|                  | CPH                                                        |
|                  | AHL                                                        |
| ılı              | AMC                                                        |
|                  | SDCM                                                       |
|                  | VRHOH                                                      |
|                  | AESC-CH                                                    |
| •                | AESC-KX                                                    |
| <b>3</b>         | CTVC-LL                                                    |

CTVC-LK

# Hootsuite

## Getting Started









### Posting







### Posting







### Uploading Photos

Drag or Upload photos from computer or phone











#### Post Now...

#### -- OR --

#### Schedule Later









### View Your Schedule



### Frequency

# As a Marketer:







Post between 1 and 5 times a day

### As a Clinic:







3-5 times a week - **Great** 



1-2 times a week – **Thought Leader** 







### Content – "Show, Don't Tell!"

#### **Show because:**

- ✓ A picture is worth a thousand words
- ✓ A video is worth a thousand pictures and a million words
- **✓ We process visual information** more quickly and viscerally





#### Audience

Who is your audience? How can you reach them? What are your goals?

#### CHOOSING THE RIGHT SOCIAL MEDIA PLATFORM



## Pop Quiz – Best Social Media Lever?















Your First Auto-Ship Order of Heart