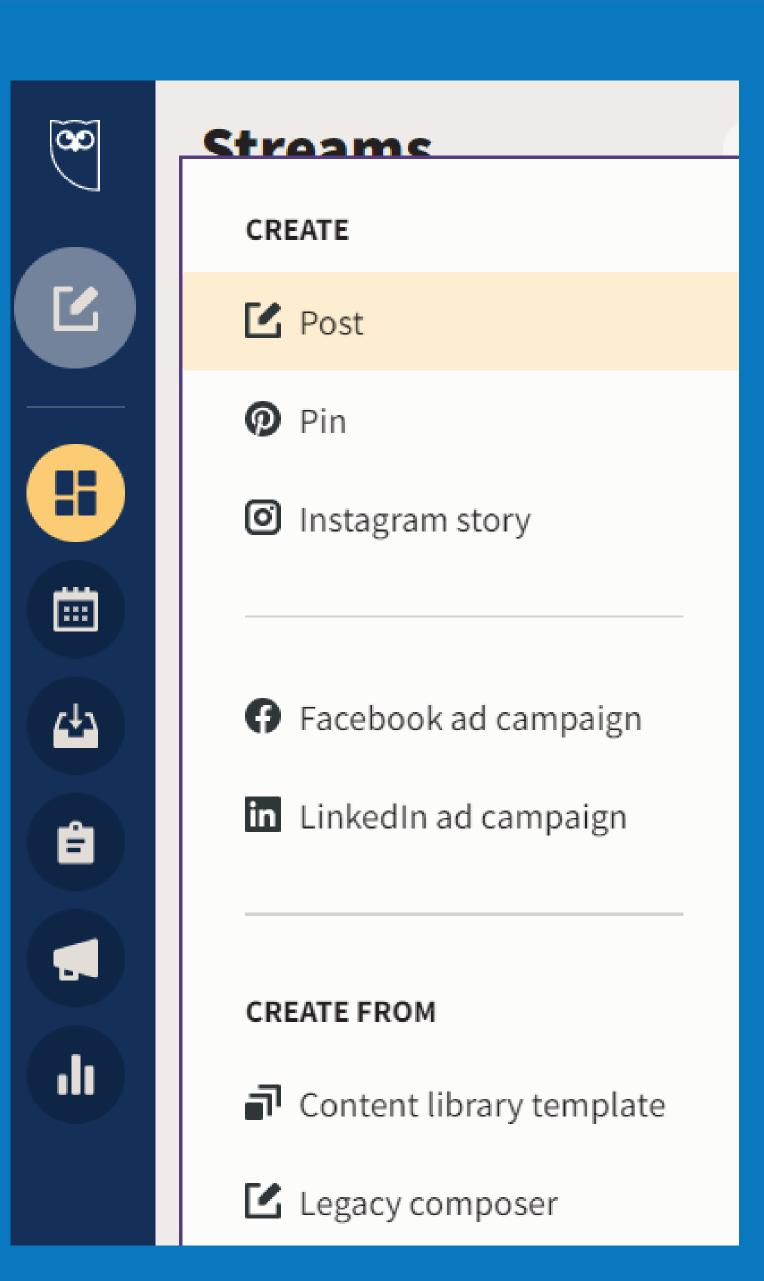

|
| ê                | CVAC                                                       |
|                  | CPH                                                        |
|                  | AHL                                                        |
| ılı              | AMC                                                        |
|                  | SDCM                                                       |
|                  | VRHOH                                                      |
|                  | AESC-CH                                                    |
| •                | AESC-KX                                                    |
| <b>3</b>         | CTVC-LL                                                    |

CTVC-LK

# Hootsuite

## Getting Started









### Posting







### Posting







### Uploading Photos

Drag or Upload photos from computer or phone











#### Post Now...

#### -- OR --

#### Schedule Later









### View Your Schedule



### Frequency

# As a Marketer:







Post between 1 and 5 times a day

### As a Clinic:







3-5 times a week - **Great** 



1-2 times a week – **Thought Leader** 







### Content – "Show, Don't Tell!"

#### **Show because:**

- ✓ A picture is worth a thousand words
- ✓ A video is worth a thousand pictures and a million words
- **✓ We process visual information** more quickly and viscerally





#### Audience

Who is your audience? How can you reach them? What are your goals?

#### CHOOSING THE RIGHT SOCIAL MEDIA PLATFORM



## Pop Quiz – Best Social Media Lever?