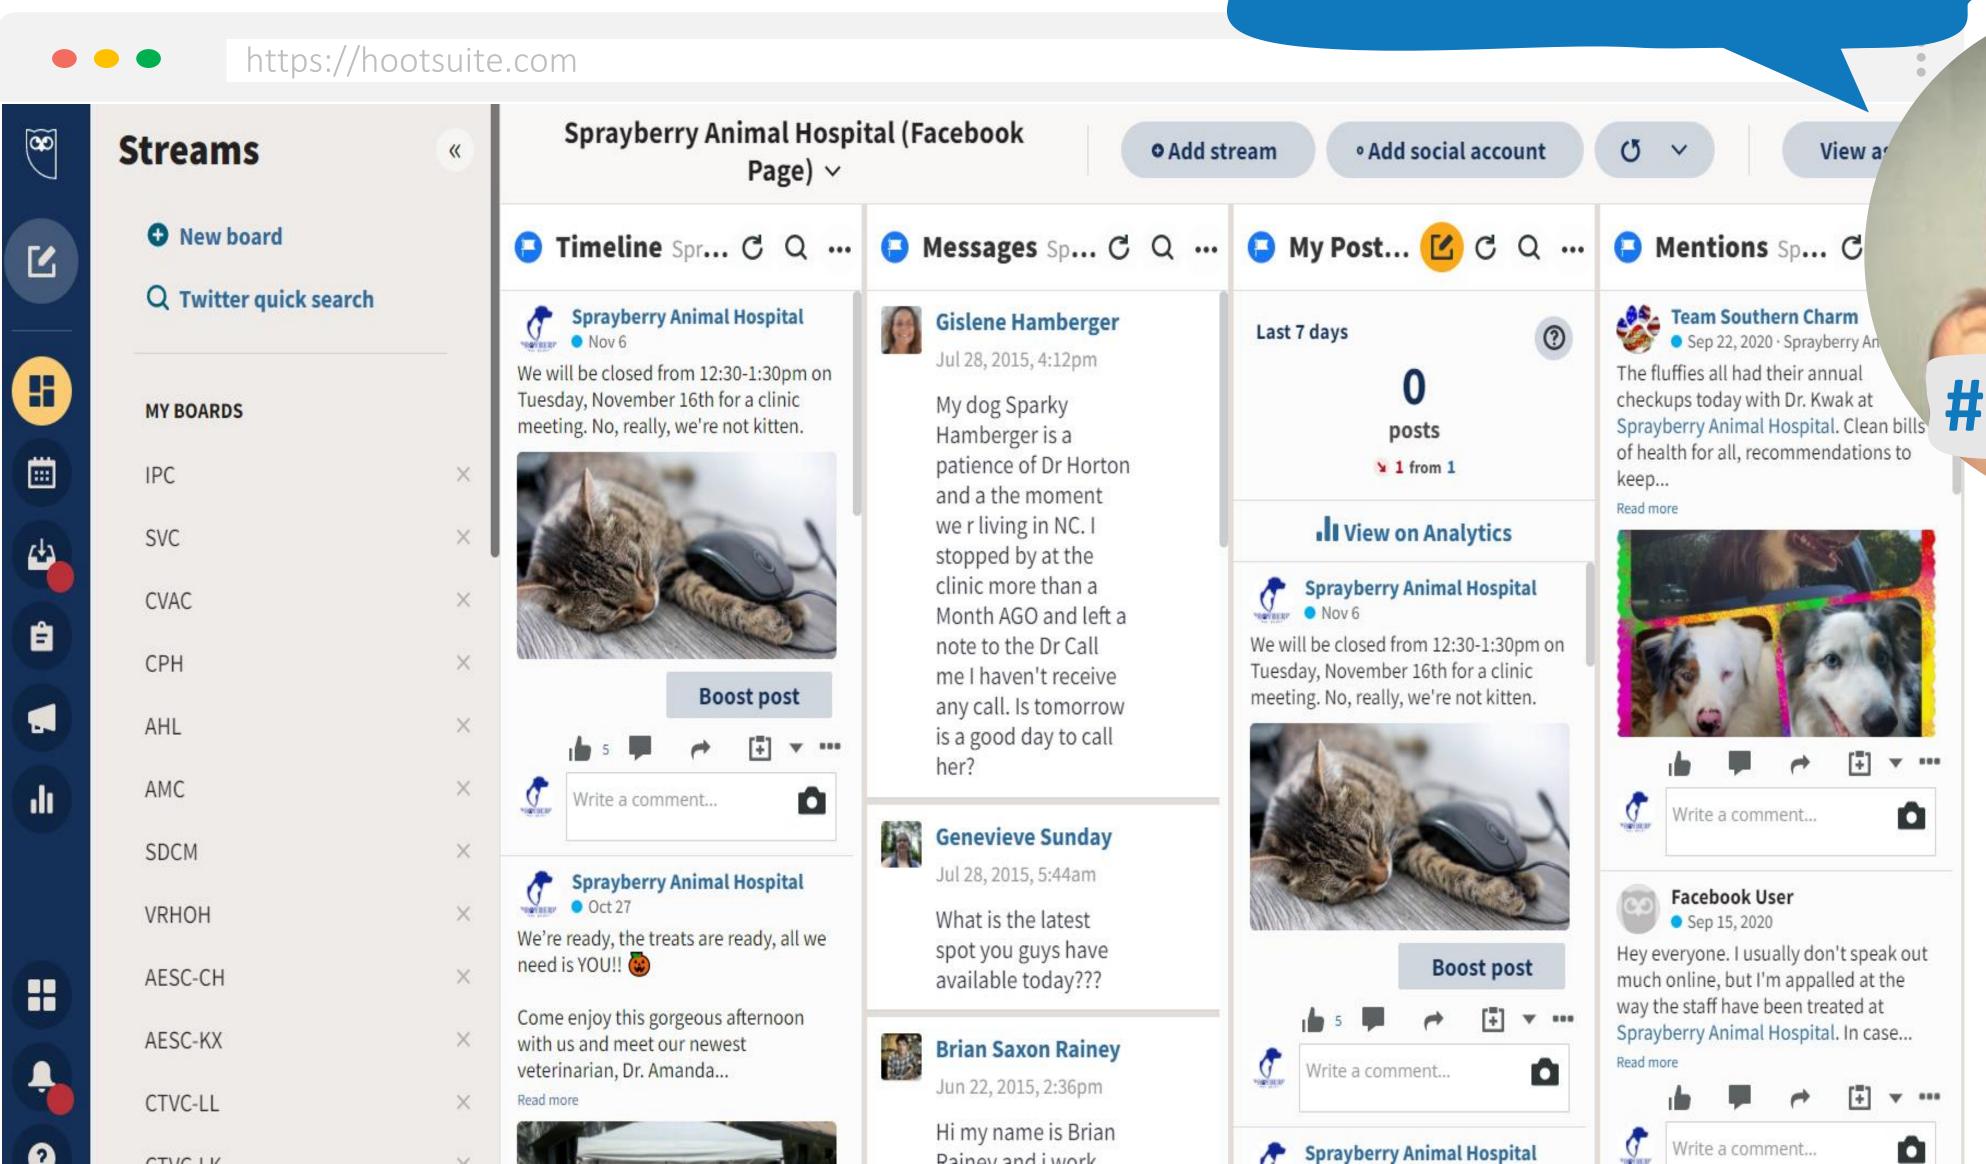

### Dashboard - Streams

Don't Let This Be You!

### Dashboard

- **Access Profiles**
- View Messages
- **Monitor Mentions**
- Publish
- Respond
- Schedule
- Performance

| 8                | Streams                                                    |
|------------------|------------------------------------------------------------|
|                  | <ul><li>New board</li><li>Q Twitter quick search</li></ul> |
|                  | MY BOARDS                                                  |
|                  | IPC                                                        |
| c <del>l</del> ) | SVC                                                        |
| ê                | CVAC                                                       |
|                  | CPH                                                        |
|                  | AHL                                                        |
| ılı              | AMC                                                        |
|                  | SDCM                                                       |
|                  | VRHOH                                                      |
|                  | AESC-CH                                                    |
| •                | AESC-KX                                                    |
| <b>3</b>         | CTVC-LL                                                    |