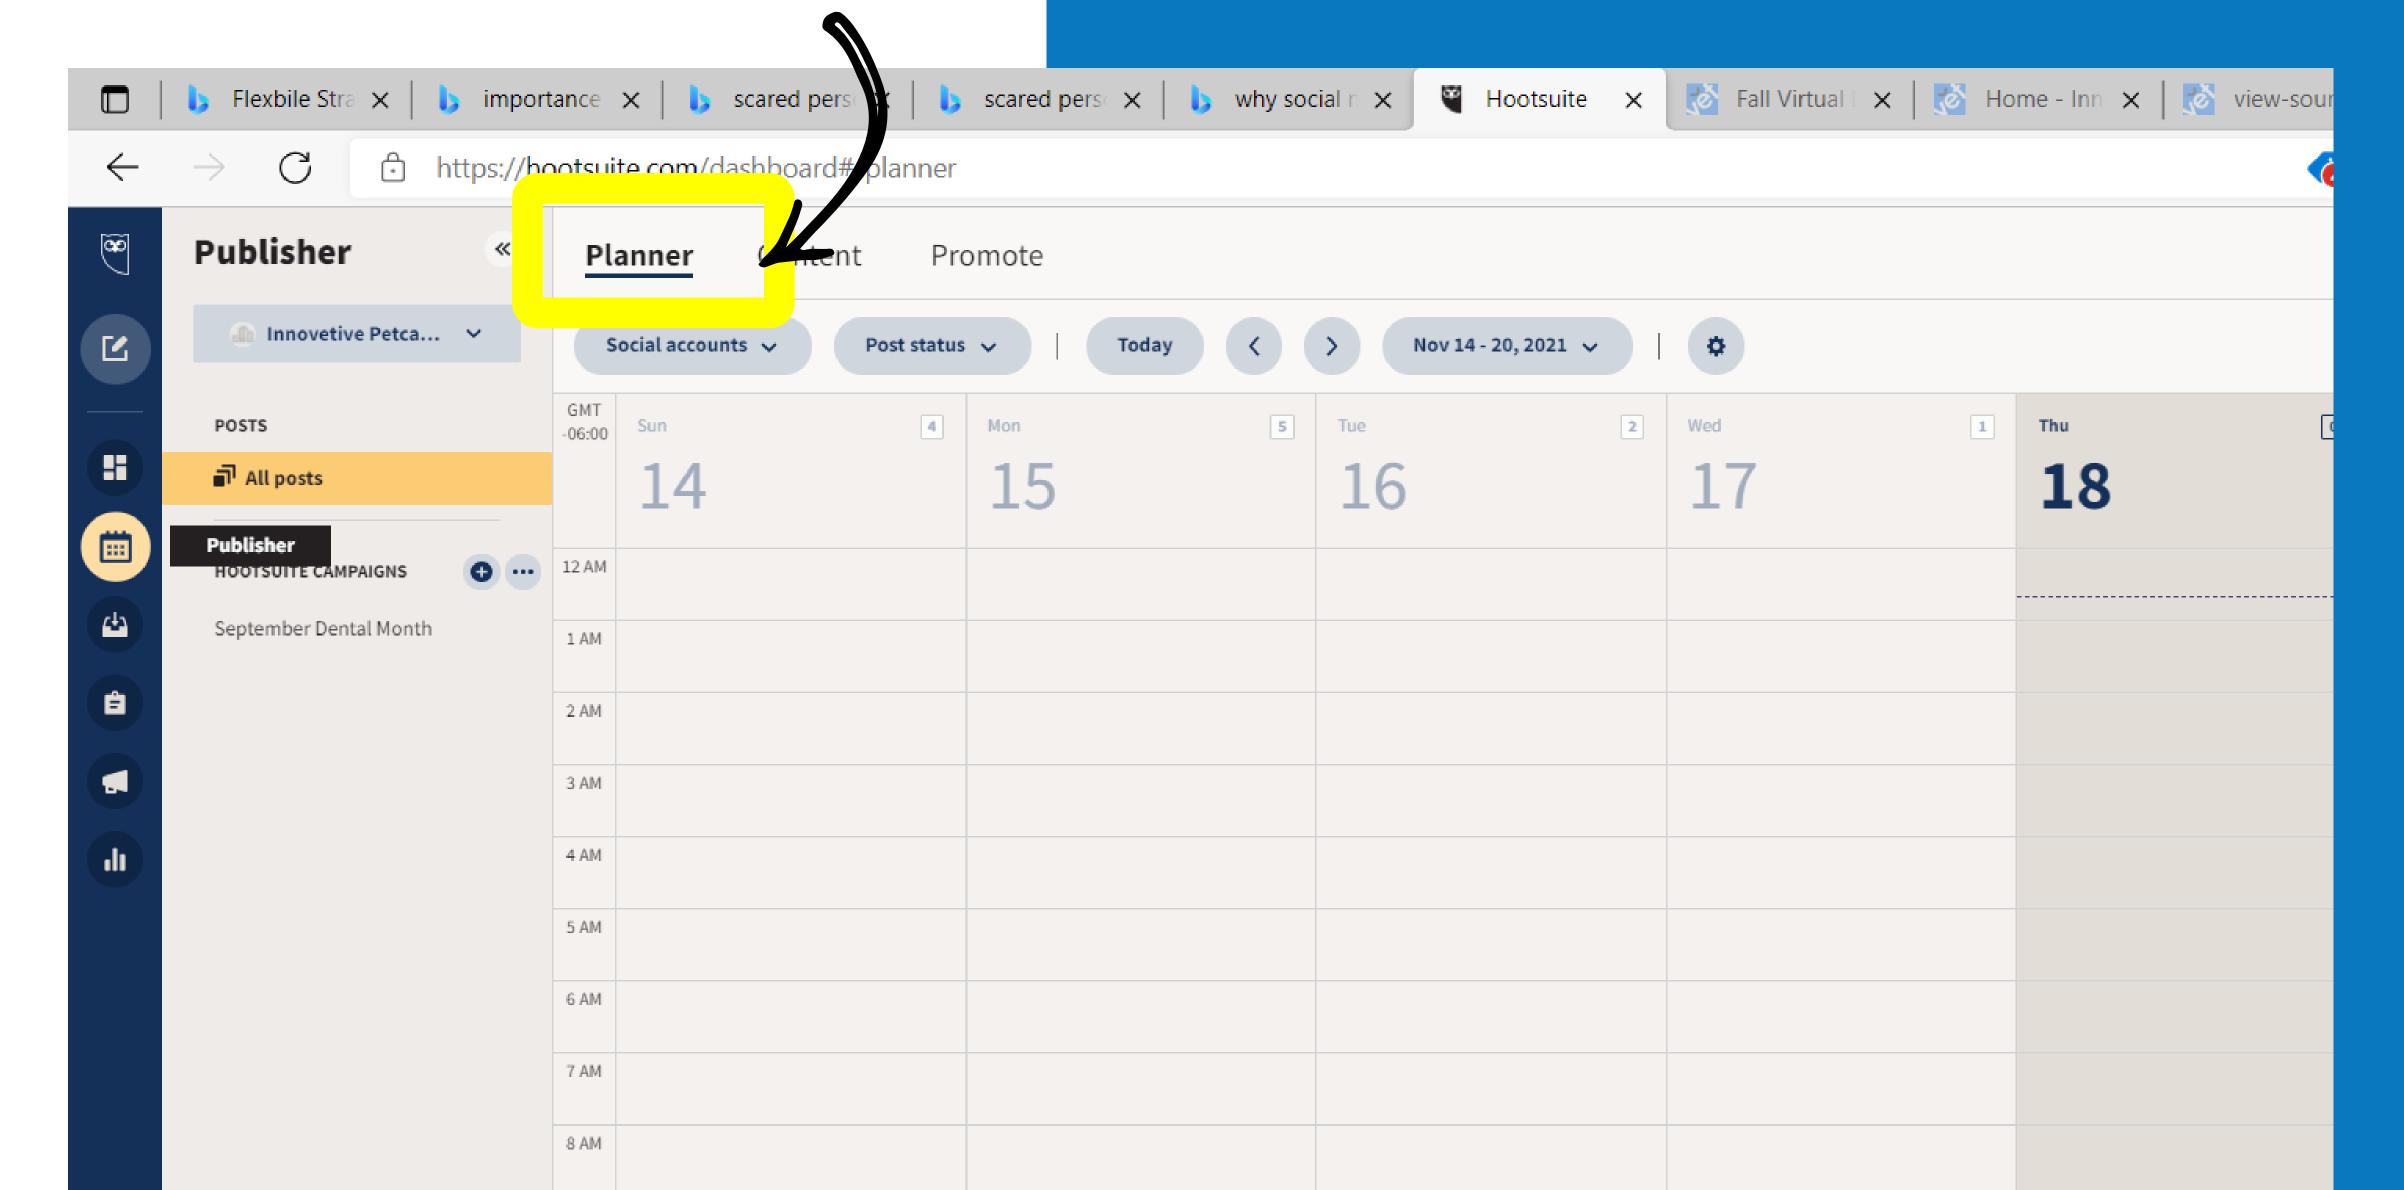

|
| ılı              | AMC                                                        |
|                  | SDCM                                                       |
|                  | VRHOH                                                      |
|                  | AESC-CH                                                    |
| •                | AESC-KX                                                    |
| <b>3</b>         | CTVC-LL                                                    |

CTVC-LK

# Hootsuite

## Getting Started









### Posting







### Posting







### Uploading Photos

Drag or Upload photos from computer or phone











#### Post Now...

#### -- OR --

#### Schedule Later









### View Your Schedule



### Frequency

# As a Marketer:







Post between 1 and 5 times a day

### As a Clinic:







3-5 times a week - **Great** 



1-2 times a week – **Thought Leader** 







### Content – "Show, Don't Tell!"

#### **Show because:**

- ✓ A picture is worth a thousand words
- ✓ A video is worth a thousand pictures and a million words
- **✓ We process visual information** more quickly and viscerally





#### Audience

Who is your audience? How can you reach them? What are your goals?

#### CHOOSING THE RIGHT SOCIAL MEDIA PLATFORM



## Pop Quiz – Best Social Media Lever?















Your First Auto-Ship Order of Heartgard & NexGard

ORDER NOW!











### Next Steps for "Influencer" Status

- Use Hootsuite Scheduler
- Use LinkedIn Effectively
   Welcome New Team Members
   Share a