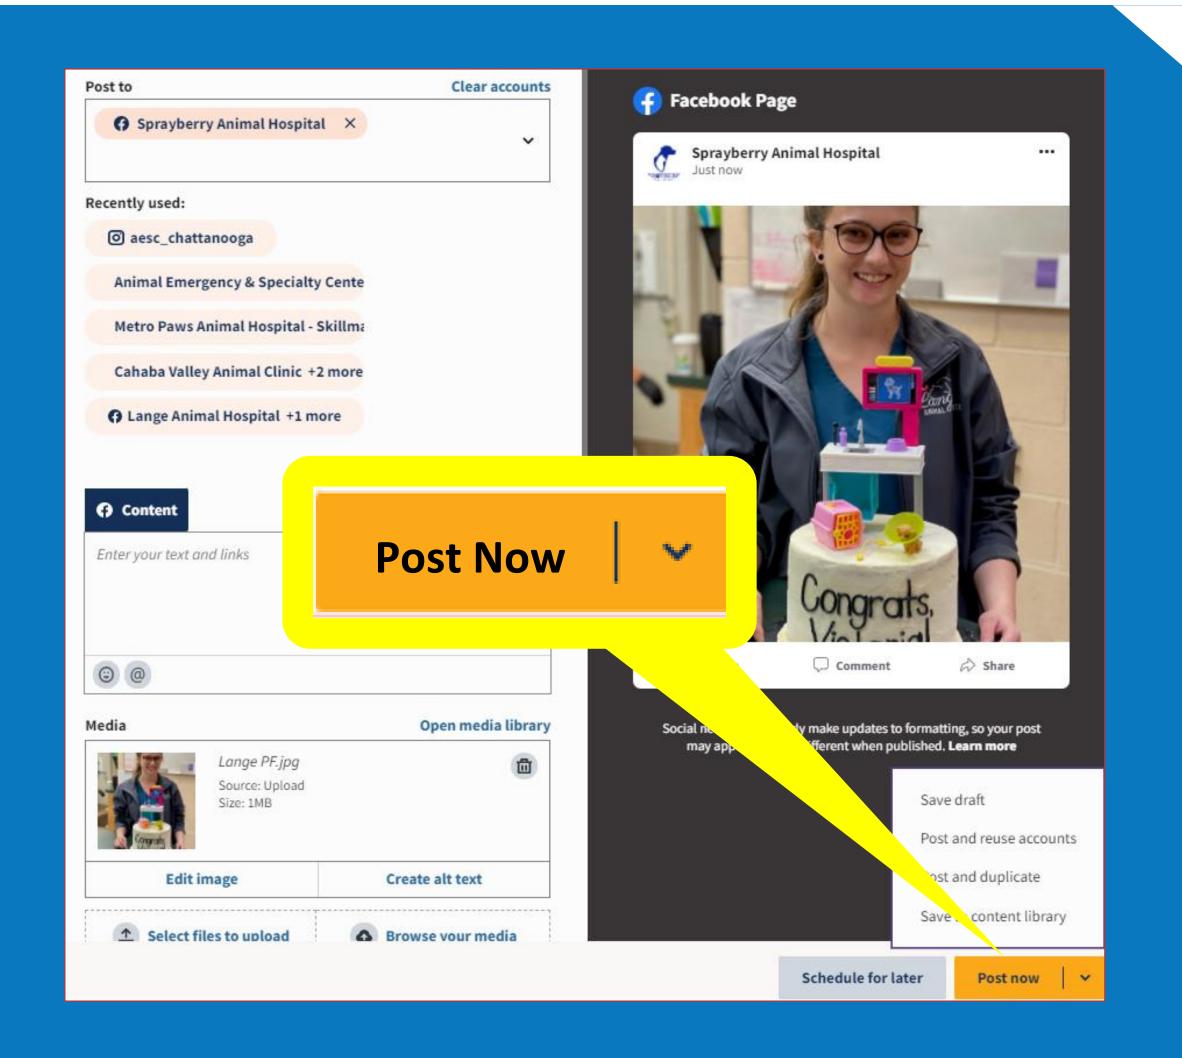

|
|                  | AHL                                                        |
| ılı              | AMC                                                        |
|                  | SDCM                                                       |
|                  | VRHOH                                                      |
|                  | AESC-CH                                                    |
| •                | AESC-KX                                                    |
| <b>3</b>         | CTVC-LL                                                    |

CTVC-LK

# Hootsuite

## Getting Started









### Posting







### Posting







### Uploading Photos

Drag or Upload photos from computer or phone











#### Post Now...

#### -- OR --

#### Schedule Later









### View Your Schedule



### Frequency

# As a Marketer:







Post between 1 and 5 times a day

### As a Clinic:







3-5 times a week - **Great** 



1-2 times a week – **Thought Leader** 







### Content – "Show, Don't Tell!"

#### **Show because:**

- ✓ A picture is worth a thousand words
- ✓ A video is worth a thousand pictures and a million words
- **✓ We process visual information** more quickly and viscerally





#### Audience

Who is your audience? How can you reach them? What are your goals?

#### CHOOSING THE RIGHT SOCIAL MEDIA PLATFORM



## Pop Quiz – Best Social Media Lever?















Your First Auto-Ship Order of Heartgard & NexGard

ORDER NOW!











### Next Steps for "Influencer" Status

- Use Hootsuite Scheduler
- Use LinkedIn Effectively
   Welc